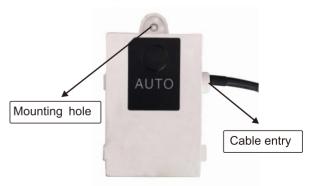

### 1.2Light Commercial WIFI Module Installation

a) Connect the WIFI module communication wire to WIFI interfaces of main PCB, as shown below:

b) The WIFI module should be placed in the return air or some other place in WIFI area. (customers buy the wireless router)