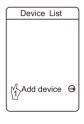

# 1. 3 APP Configuration

- a. Press "healthy" button 8 times consecutively by remote controller, and buzzer even ring two sound then into the configuration; or press S1 button of wifi module board for 5s to enter configuration mode, the WiFi module's light (D1) will begin to flash quickly at the same time.
- b. Connect mobile terminals to WIFI, open APP "AC Freedom", and then operate following the steps below: