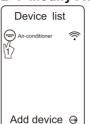

Wi-Fi name will automatically appear, enter password to start configuration (first configuration takes about 1 minute).
The WiFi module's indicator blinks intermittently.

After finishing configuration, on screen bottom will indicate "Finish", then it will automatically return to "Device list" interface and shows the configured AC.