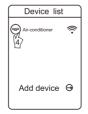

Wi-Fi name will automatically appear, enter password to start configuration (first configuration takes about 1 minute).
The WiFi module's indicator blinks intermittently.

After finishing configuration, on screen bottom will indicate "Finish", then it will automatically return to "Device list" interface and shows the configured AC.