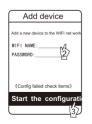

# 1. 3 APP Configuration

- a. Press "healthy" button 8 times consecutively by remote controller, and buzzer even ring two sound then into the configuration; or press S1 button of wifi module board for 5s to enter configuration mode, the WiFi module's light (D1) will begin to flash quickly at the same time.
- b. Connect mobile terminals to WIFI, open APP "AC Freedom", and then operate following the steps below:

Wi-Fi name will automatically appear, enter password to start configuration (first configuration takes about 1 minute).
The WiFi module's indicator blinks intermittently.

After finishing configuration, on screen bottom will indicate "Finish", then it will automatically return to "Device list" interface and shows the configured AC.