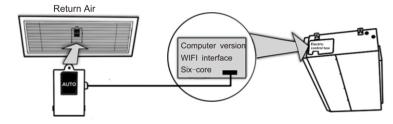

### 1.2Light Commercial WIFI Module Installation

a) Connect the WIFI module communication wire to WIFI interfaces of main PCB, as shown below:

b) The WIFI module should be placed in the return air or some other place in WIFI area. (customers buy the wireless router)