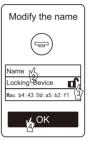

## 2. 1 Modify AC name and locking function

#### Note:

If you had locked AC equipment, you need to unlock before connecting other mobile terminal. If the mobile terminal locked AC was accidentally lost, you need to reset WIFI module first, and then use the new mobile terminal to connect (Reset step is same with 1.3 APP configuration).